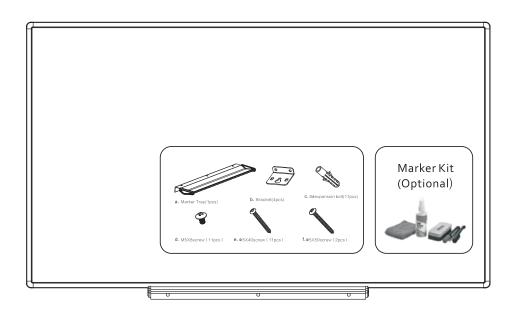

## Step 1 Install the marker tray

Average the screw nuts in the button slot as figure 1.
And then screw up the Pen Panel By M5x8 Screws as figure 2

#### Step 2 Install the Installation Brackets

Average the screw nuts in the top slot and screw up the Brackets by M5x8 Screws as figure 3.