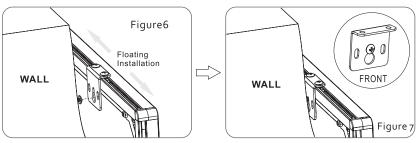

# Step 5 Safe the screen by Position & install the Button brackets.

Position and mark down the Screws of button brackets. And Then screw up and well done!