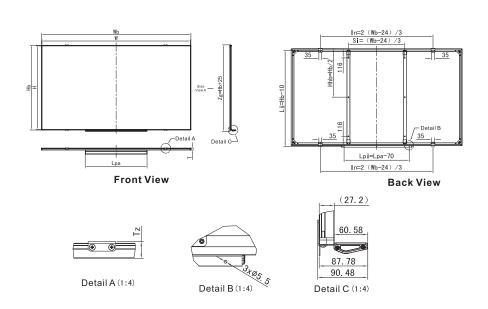

### **SPECIFICATIONS**

Side & Back View

**Detail View** 

**Data sheet** 

#### **Specifications**

| Format             |      | 16:9          |               |               |                | 16:10      |               |               |               | 2:1           |               |                |
|--------------------|------|---------------|---------------|---------------|----------------|------------|---------------|---------------|---------------|---------------|---------------|----------------|
| Nominal Diagonal   |      | 80"           | 96"           | 108"          | 120"           | 70"        | 89"           | 100"          | 110"          | 87"           | 106"          | 131"           |
| Viewing Size (W×H) | inch | 69"×383/4"    | 833/4"×471/2" | 941/4"×53"    | 104"×581/2"    | 591/4"×37" | 751/2"×471/2" | 85"×53"       | 933/4"×581/2" | 773/4"×383/4" | 941/2"×471/2" | 117"×581/2"    |
|                    | mm   | 1755×987      | 2133×1207     | 2400×1350     | 2645×1487      | 1504×940   | 1920×1207     | 2160×1350     | 2380×1487     | 1974×987      | 2400×1207     | 2974×1487      |
| Overall Size (W×H) | inch | 693/4"×421/2" | 843/4"×481/4" | 951/4"×533/4" | 1043/4"×591/4" | 60"×373/4" | 731/4"×481/4" | 853/4"×533/4" | 941/2"×591/4" | 781/2"×391/2" | 951/4"×481/4" | 1173/4"×591/4" |
|                    | mm   | 1775×1007     | 2153×1227     | 2420×1370     | 2665×1507      | 1524×960   | 1940×1227     | 2180×1370     | 2400×1507     | 1994×1007     | 2420×1227     | 2994×1507      |
| Length of Tray     | inch | 241/2"        | 341/2"        | 341/2"        | 341/2"         | 241/2"     | 341/2"        | 341/2"        | 341/2"        | 241/2"        | 341/2"        | 341/2"         |
|                    | mm   | 625           | 880           | 880           | 880            | 625        | 880           | 880           | 880           | 625           | 880           | 880            |