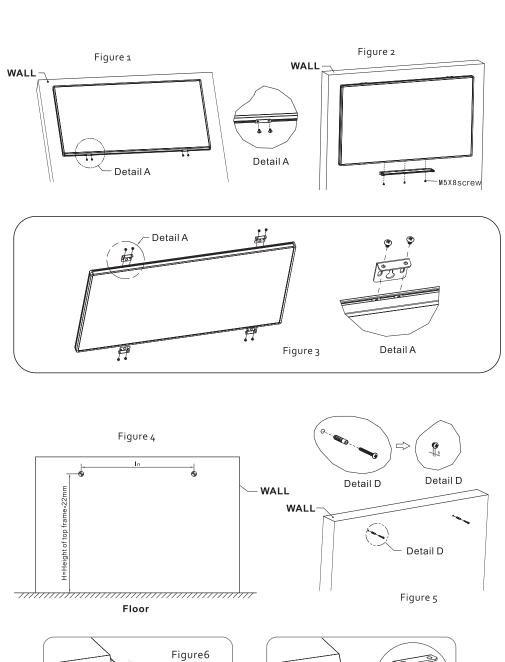

## Step 1 Install the marker tray

Average the screw nuts in the button slot as figure 1.
And then screw up the Pen Panel By M5x8 Screws as figure 2

#### Step 2 Install the Installation Brackets

Average the screw nuts in the top slot and screw up the Brackets by M5x8 Screws as figure 3.

## Step 3 Positioning the Top Installations.

Refer to the data sheet, find the Best viewing height based on the Actual application and remember To make it balance. After that, Install the screws into wall.

#### Step 4 Hang it up!

Hang up the screen side by side.