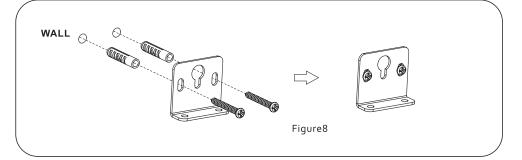

## Step 3 Positioning the Top Installations.

Refer to the data sheet, find the Best viewing height based on the Actual application and remember To make it balance. After that, Install the screws into wall.